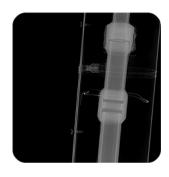

Automatic Wall Thickness Measurement
 Facilitates fast and exact (calibrated)
 Multiple measurements. Various macros cab be saved for future re-use.

 Tests are repeated easily and precisely.

Proprietary Graphic & Processing Tools
Annotations, Emboss, Brightness and
Contrast, Gamma Correction, Edge
Enhancing, Polarity, Gain, Measurement
features, Image rotation, Multiple Undo/Redo
and Image Restore to Raw original, Summing,
high pass filters, Averaging, and more.