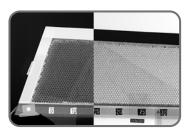

## Adaptive Histogram

Enables easy viewing of materials with different densities (such as piping under insulation, cables, or wires in cement) in one screen.