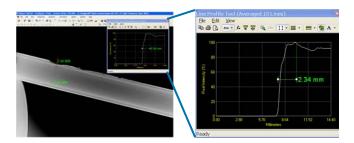

Automatic Wall Thickness Measurement
 Facilitates fast and exact (calibrated)
 Multiple measurements. Various macros cab be saved for future re-use.

 Tests are repeated easily and precisely.

Proprietary Graphic & Processing Tools
Annotations, Emboss, Brightness and
Contrast, Gamma Correction, Edge
Enhancing, Polarity, Gain, Measurement
features, Image rotation, Multiple Undo/Redo
and Image Restore to Raw original, Summing,
high pass filters, Averaging, and more.