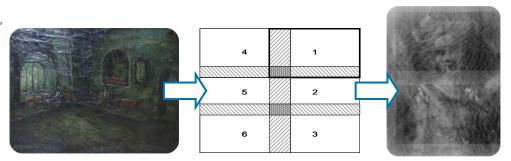

#### Stitching

For fast automatic "sewing" together of Image Parts. Viewing large objects on one screen.

Saves hours of work (no human involvement).