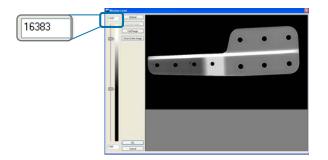

## Slide Library Query

Previous images and information are easily retrieved and shared.

External images, video and location conditions are stored together with their corresponding X-ray. The database management window allows the user To conveniently document image identifying information such as place, name, date, location, category, project, imager & x-ray source type etc.