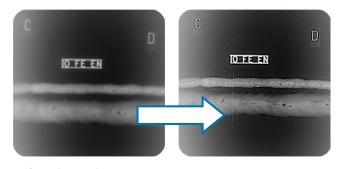

#### Zooming 800%

Non digitizing zoom exposes extra fine details. Despite the enlargement, the details remain Smooth with no pixelization.