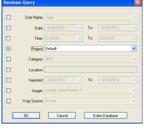

## Slide Library Query

Previous images and information are easily retrieved and shared.

External images, video and location conditions are stored together with their corresponding X-ray. The database management window allows the user To conveniently document image identifying information such as place, name, date, location, category, project, imager & x-ray source type etc.