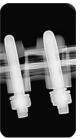

Automatic Wall Thickness Measurement
 Facilitates fast and exact (calibrated)
 Multiple measurements. Various macros cab be saved for future re-use.

 Tests are repeated easily and precisely.

Proprietary Graphic & Processing Tools
Annotations, Emboss, Brightness and
Contrast, Gamma Correction, Edge
Enhancing, Polarity, Gain, Measurement
features, Image rotation, Multiple Undo/Redo
and Image Restore to Raw original, Summing,
high pass filters, Averaging, and more.