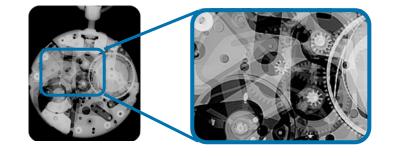

#### Zooming 800%

Non digitizing zoom exposes extra fine details. Despite the enlargement, the details remain Smooth with no pixelization.